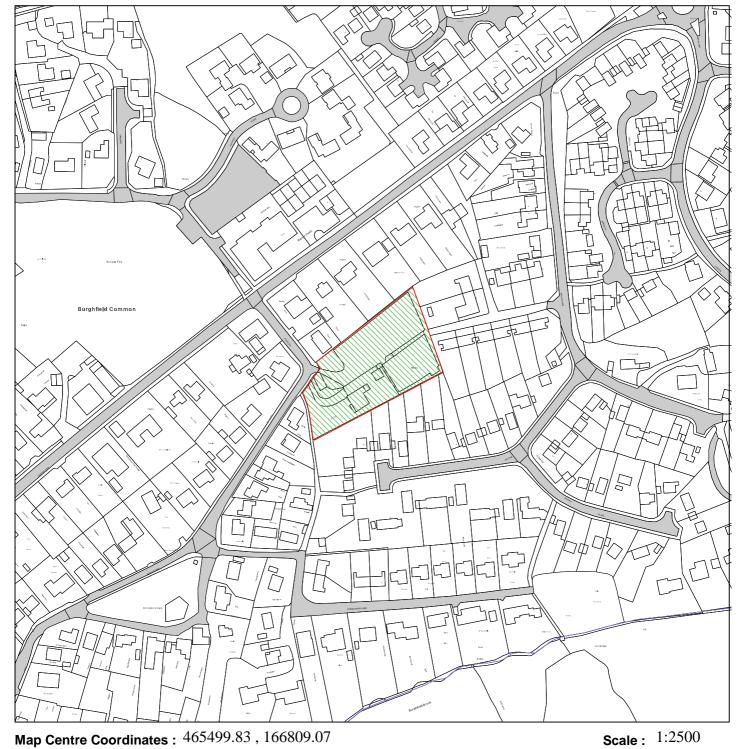

## 11/01345/FULMAJ

## Springwood Engineering, Bunces lane, Burghfield Common

 $\textbf{Map Centre Coordinates}:\ 465499.83\ ,\ 166809.07$ 

Reproduced from the Ordnance Survey map with the permission of the Controller of Her Majesty's Stationery Office © Crown Copyright 2003.